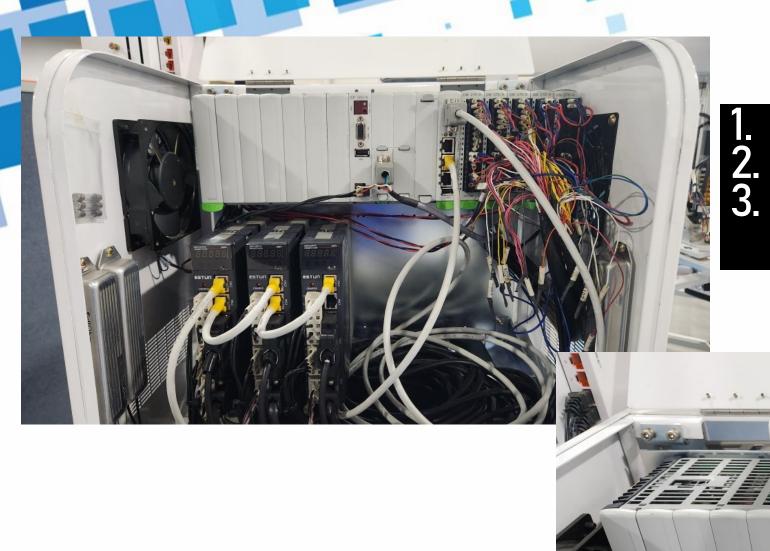

## Full Robot Data Backup

- Power Off the robot Open the control box Find a button on the top of the PLC

- Press the button
   Take out the CF memory card

Connect it to PC / laptop with a reader device.

This is full robot data.
Copy all of files, and paste them to your PC / laptop.
You can also create a clone memory card with a new one.