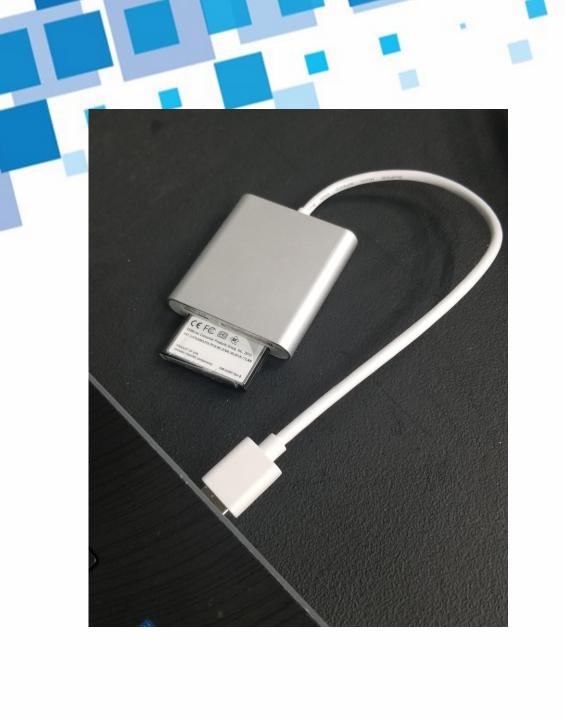

## Full Robot Data Backup

- Power Off the robot Open the control box Find a button on the top of the PLC

- Press the button
   Take out the CF memory card

Connect it to PC / laptop with a reader device.

This is full robot data.
Copy all of files, and paste them to your PC / laptop.
You can also create a clone memory card with a new one.