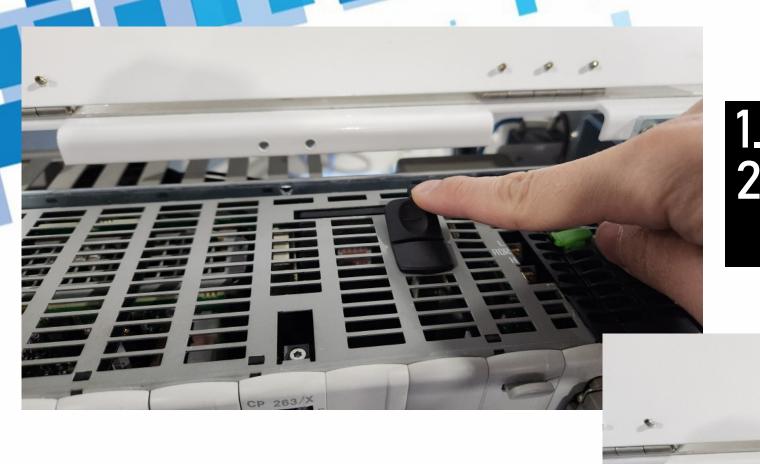

## Full Robot Data Backup

- Power Off the robot Open the control box Find a button on the top of the PLC

- Press the button
   Take out the CF memory card

Connect it to PC / laptop with a reader device.

This is full robot data.
Copy all of files, and paste them to your PC / laptop.
You can also create a clone memory card with a new one.