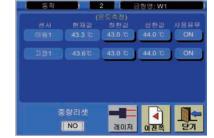

- Temperature detection device on robot arm (Infrared sensor type)
- Exceeding setting value, the alarm notification.
- Automatically saving every measured data, possible to download, and transfer to customer's seven
- Possible to Check via smart phone

- Tolerance : at least ±1℃
- No effect on take-out robot cycle time
- The maximum point : 10 points (mold) +2 points (product)