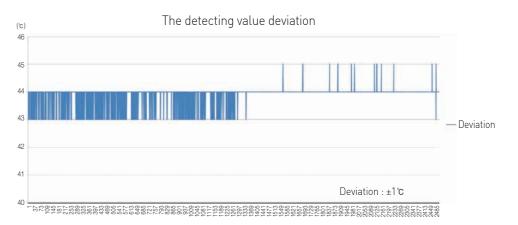

- Tolerance : at least ±1℃
- No effect on take-out robot cycle time
- The maximum point : 10 points (mold) +2 points (product)