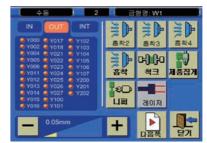

- Temperature detection device on robot arm (Infrared sensor type)
- Exceeding setting value, the alarm notification.
- Automatically saving every measured data, possible to download, and transfer to customer's seven
- Possible to Check via smart phone

- Tolerance : at least ±1℃
- No effect on take-out robot cycle time
- The maximum point : 10 points (mold) +2 points (product)