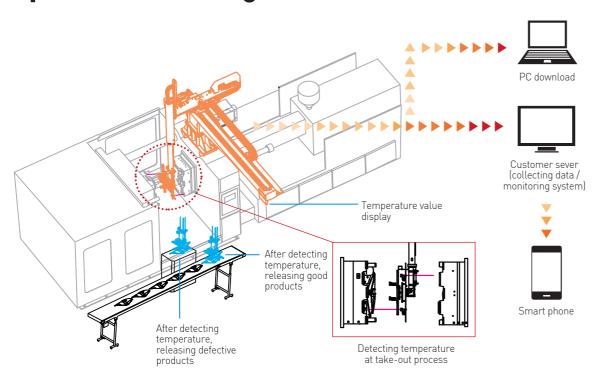

## **Temperature Change Detection take-out Robot**

Temp:In provides temperature change notification to prevent the mass production of defective products and collects the data to manage effectively

- Economic: comparing to the thermistor scale device
- no need for sensor attachment on mold
- Detecting temperature and collect the data in real-time
- Possible to detect both temperature of mold surface and product surface
- Managing temperature data of every cycle preventing mass production of defective products

- Temperature detection device on robot arm (Infrared sensor type)
- Exceeding setting value, the alarm notification.
- Automatically saving every measured data, possible to download, and transfer to customer's seven
- Possible to Check via smart phone

- Tolerance : at least ±1℃
- No effect on take-out robot cycle time
- The maximum point : 10 points (mold) +2 points (product)