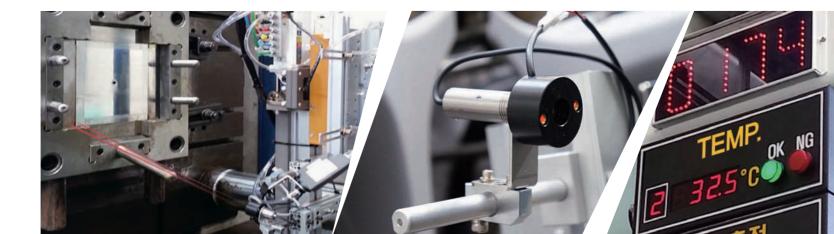

## **Temperature Change Detection take-out Robot**

Temp:In provides temperature change notification to prevent the mass production of defective products and collects the data to manage effectively

- Economic: comparing to the thermistor scale device
- no need for sensor attachment on mold
- Detecting temperature and collect the data in real-time
- Possible to detect both temperature of mold surface and product surface
- Managing temperature data of every cycle preventing mass production of defective products

- Temperature detection device on robot arm (Infrared sensor type)
- Exceeding setting value, the alarm notification.
- Automatically saving every measured data, possible to download, and transfer to customer's seven
- Possible to Check via smart phone