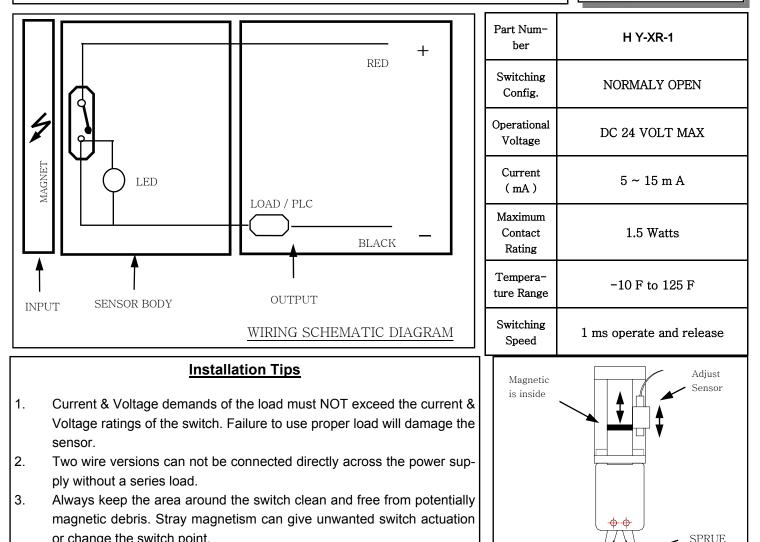

## <u>HY-XR-1 : \$ 29</u>.00

The XR-1 sensor is a magnetically operated Reed Proximity switches for Gripper of Robot.

No External Cams or other mechanical actuating devices are necessary.

The Position of the magnetic piston in the cylinder can be sensed by means of a proximity reed sensor.

## or change the switch point.4. The switch LED always depicts that the switch is closed.

## Installation Guide when using the sensor to the TOP GRIPPER

- 1. Make sure the wiring is in correct. ( + to Red color Wire , to load and to Black wire. )
- 2. Supply the power ( 24 VDC ) to the sensor.
- 3. Locate a sprue or product that will be gripped.
- 4. Grip the sprue or product by hand

5. Adjust sensor position until LED is ON when the sprue or product is gripped and LED is OFF when the gripper is released.