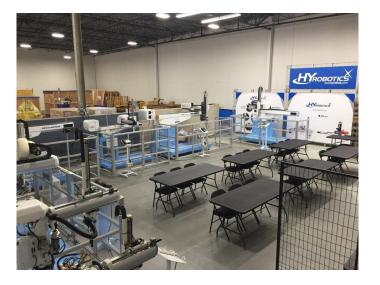

## NEW HYROBOTICS TRAINING ROOM

## UPGRADED SAINT LOUIS LOCATION

(OCTOBER 1<sup>ST</sup> 2018)

(With standard front for 150 ton IMM)

-NEXIA-600SW

(With flat front for 600 ton IMM)

- ZEST

(For 100 ton IMM)

-UNIQ-200S

(With Keba controller for 250 ton IMM)

-EPIK-600

(With Keba controller for 600 ton IMM)

-TOPIV Sprue Picking

-HCR-5 Cobot

(Coming soon)

We have a **TOTAL** of 7 Take Out Robots for Plastic Injection Molding Machines ready for your Plastic Processing Engineer!