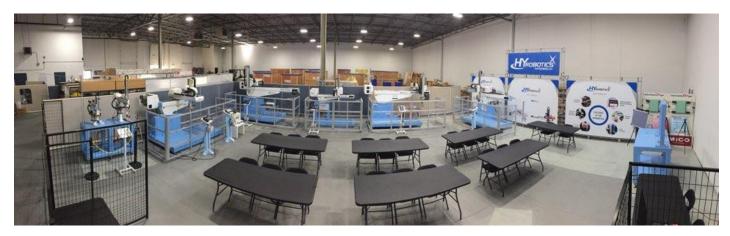

## NEW HYROBOTICS TRAINING ROOM

## UPGRADED SAINT LOUIS LOCATION

(OCTOBER 1<sup>ST</sup> 2018)

(With standard front for 150 ton IMM)

-NEXIA-600SW

(With flat front for 600 ton IMM)

- ZEST

(For 100 ton IMM)

-UNIQ-200S

(With Keba controller for 250 ton IMM)

-EPIK-600

(With Keba controller for 600 ton IMM)

-TOPIV Sprue Picking

-HCR-5 Cobot

(Coming soon)

We have a **TOTAL** of 7 Take Out Robots for Plastic Injection Molding Machines ready for your Plastic Processing Engineer!