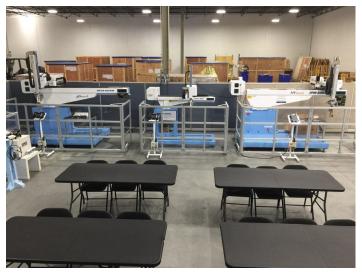

## NEW HYROBOTICS TRAINING ROOM

## UPGRADED SAINT LOUIS LOCATION

(OCTOBER 1<sup>ST</sup> 2018)

(With standard front for 150 ton IMM)

-NEXIA-600SW

(With flat front for 600 ton IMM)

- ZEST

(For 100 ton IMM)

-UNIQ-200S

(With Keba controller for 250 ton IMM)

-EPIK-600

(With Keba controller for 600 ton IMM)

-TOPIV Sprue Picking

-HCR-5 Cobot

(Coming soon)

We have a **TOTAL** of 7 Take Out Robots for Plastic Injection Molding Machines ready for your Plastic Processing Engineer!