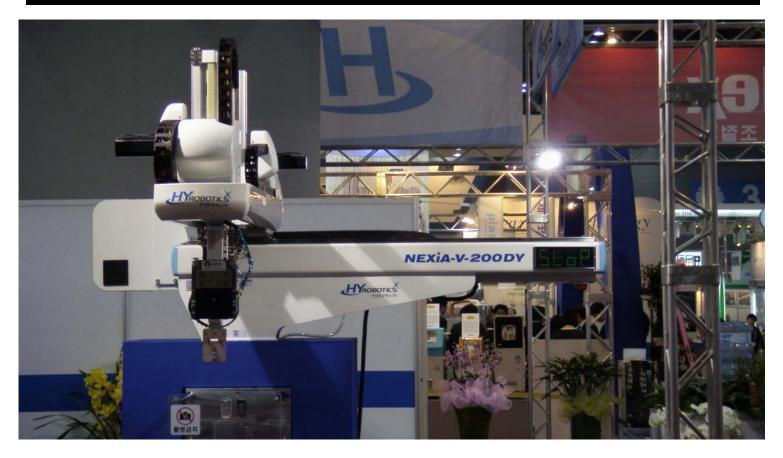

WWW.HYROBOTS.COM , Email : Sales@hyrobots.com

NEXIA SERIES ROBOT ON STAND (HYROBOTICS BOOTH)

HYBRID SERIES ROBOT IN HYROBOTICS BOOTH: INSERT MOLDING AUTOMATION.

HYROBOTICS CORP

5988 MID RIVERS MALL DR. ST.LOUIS MO 63304
TEL: 1-636-578-6059, Fax: 1-866-232-5594