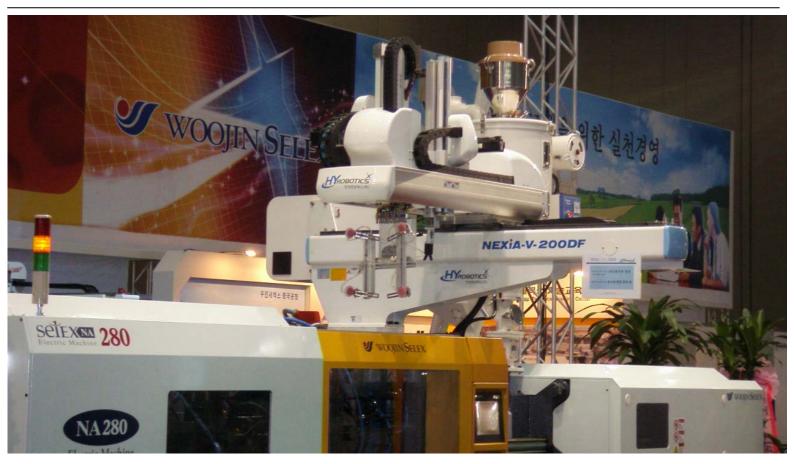

All information is subject to change without any notice . All right reserved.

NEXIA SERIES ROBOT ON LS MOLDING MACHINES ( LS BOOTH ) 600 TONS

NEXIA SERIES ROBOT ON WOOJIN MACHINES ( WOOJIN BOOTH ): 280 TONS