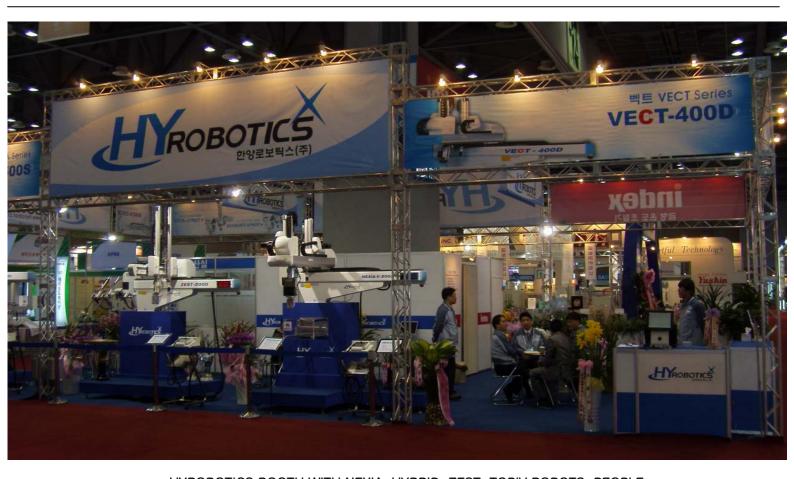

VECT SERIES ROBOT ON JINHWA MOLDING MACHINES (JINWHA BOOTH) 1300 TONS

NEW! MACH III SERIES ROBOT ON WOOJIN MACHINES ( WOOJIN BOOTH ): 220 TONS

HYROBOTICS CORP 5988 MID RIVERS MALL DR. ST.LOUIS MO 63304 TEL: 1-636-578-6059, Fax: 1-866-232-5594 WWW.HYROBOTS.COM, Email: Sales@hyrobots.com