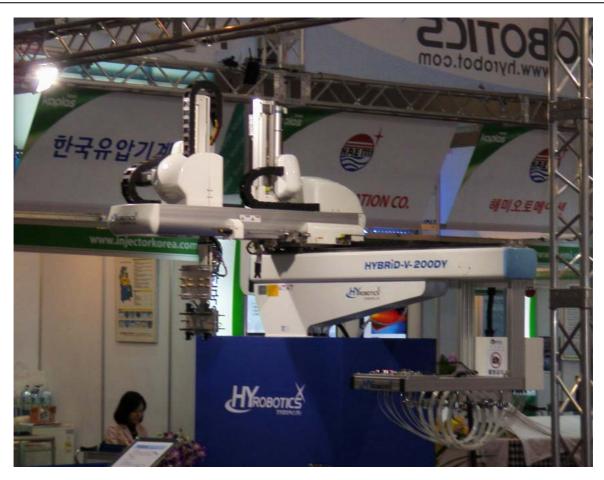

WWW.HYROBOTS.COM , Email : Sales@hyrobots.com

NEXIA SERIES ROBOT ON STAND (HYROBOTICS BOOTH)

HYBRID SERIES ROBOT IN HYROBOTICS BOOTH: INSERT MOLDING AUTOMATION.

HYROBOTICS CORP

5988 MID RIVERS MALL DR. ST.LOUIS MO 63304
TEL: 1-636-578-6059, Fax: 1-866-232-5594