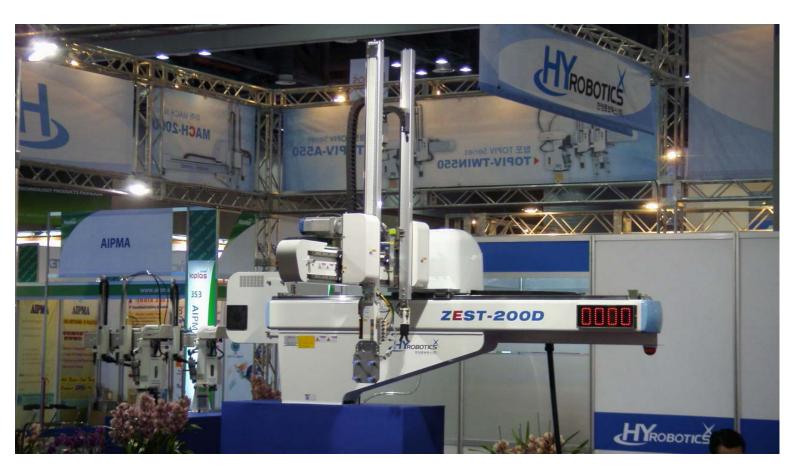

TOPIV SERIES ROBOT ON WOOJIN MOLDING MACHINES (WOOJIN BOOTH) VERTICAL 150 TONS

NEW! ZEST SERIES ROBOT IN HYROBOTICS BOOTH: HIGH SPEED 3 AXIS SERVO ROBOT

HYROBOTICS CORP

5988 MID RIVERS MALL DR. ST.LOUIS MO 63304
TEL: 1-636-578-6059, Fax: 1-866-232-5594
WWW HYPOROTS COM Finall: Sales@byrobots.com