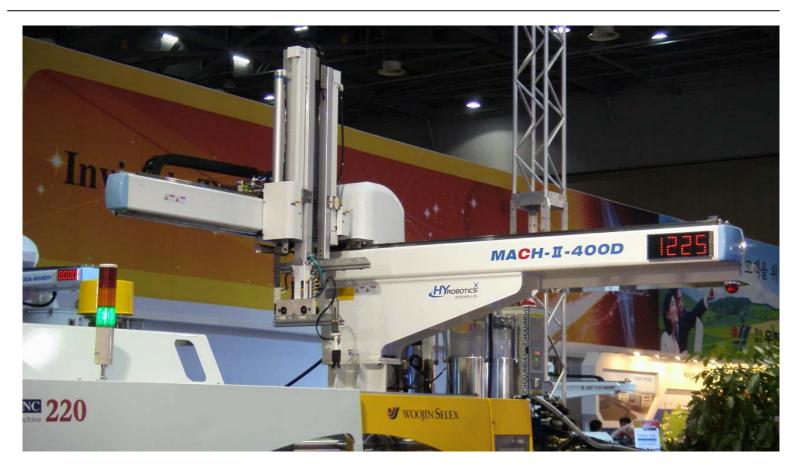

VECT SERIES ROBOT ON JINHWA MOLDING MACHINES (JINWHA BOOTH) 1300 TONS

NEW! MACH III SERIES ROBOT ON WOOJIN MACHINES ( WOOJIN BOOTH ): 220 TONS

HYROBOTICS CORP 5988 MID RIVERS MALL DR. ST.LOUIS MO 63304 TEL: 1-636-578-6059, Fax: 1-866-232-5594 WWW.HYROBOTS.COM, Email: Sales@hyrobots.com