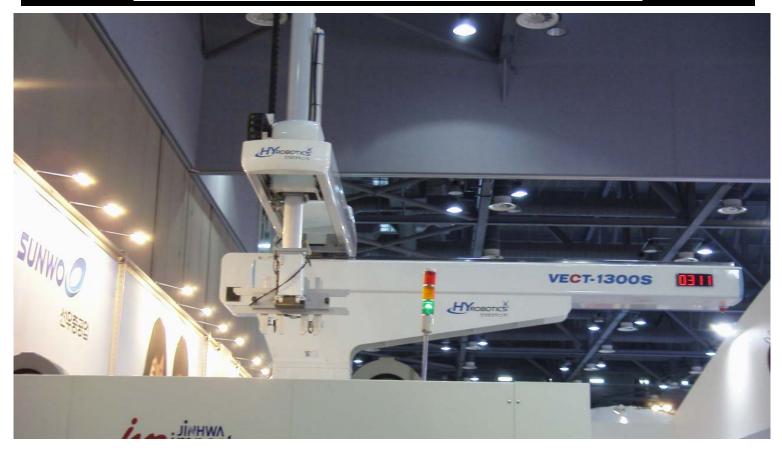

VECT SERIES ROBOT ON JINHWA MOLDING MACHINES (JINWHA BOOTH) 1300 TONS

NEW! MACH III SERIES ROBOT ON WOOJIN MACHINES ( WOOJIN BOOTH ): 220 TONS

HYROBOTICS CORP 5988 MID RIVERS MALL DR. ST.LOUIS MO 63304 TEL: 1-636-578-6059, Fax: 1-866-232-5594 WWW.HYROBOTS.COM, Email: Sales@hyrobots.com