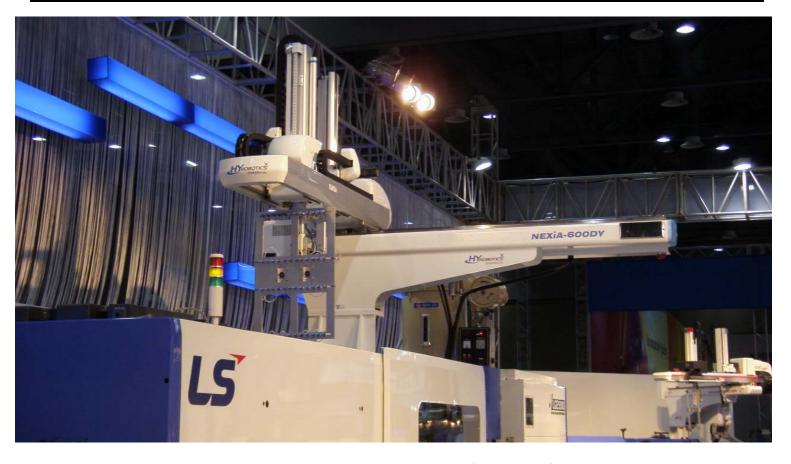

All information is subject to change without any notice . All right reserved.

NEXIA SERIES ROBOT ON LS MOLDING MACHINES ( LS BOOTH ) 600 TONS

NEXIA SERIES ROBOT ON WOOJIN MACHINES ( WOOJIN BOOTH ): 280 TONS