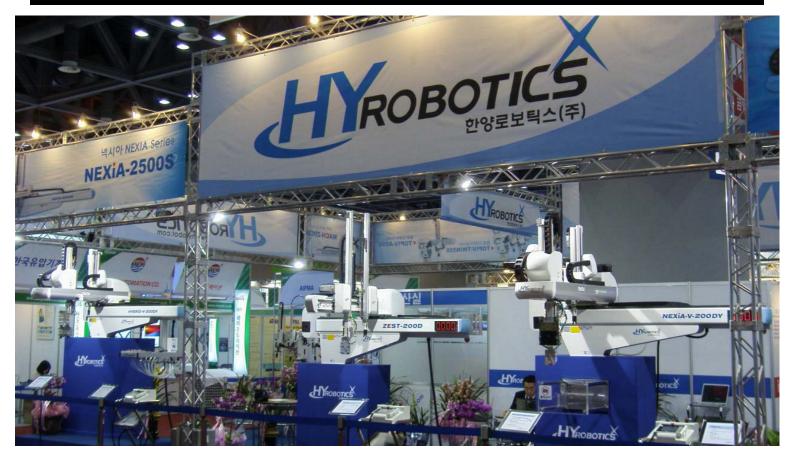

# 2008 PLASTICS EXHIBITION IN SOUTH KOREA ( www.koplas.com)

HYROBOTICS BOOTH WITH NEXIA, HYBRID, ZEST, TOPIV ROBOTS

HYROBOTICS BOOTH WITH NEXIA, HYBRID, ZEST, TOPIV ROBOTS, PEOPLE

**HYROBOTICS CORP** 

5988 MID RIVERS MALL DR. ST.LOUIS MO 63304 TEL: 1-636-578-6059, Fax: 1-866-232-5594 WWW.HYROBOTS.COM, Email: Sales@hyrobots.com